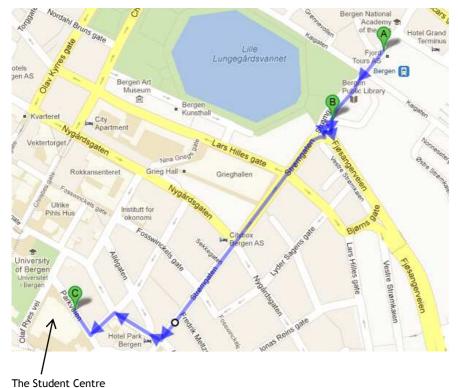

## From the train and bus station to the Student Centre

If you have a lot of luggage, we suggest you store it in a locker inside the bus station until you come back from the walk to the Student Centre up at the main campus area (approx. 10 minutes walk).

From the train station:
Follow 'Strømgaten' in a straight

The bus station will be on your left at the next intersection.

From the bus station: Cross the road at the intersection and follow 'Strømgaten' in a straight line until you get to 'Allégaten'.

Turn right onto 'Allégaten', and continue onto 'Harald Hårfagres gate' after just a few metres. Turn left onto 'Hans Holmboes gate', then turn right onto 'Parkveien'.

Follow 'Parkveien' and the Student Centre will be on your left within a few metres.