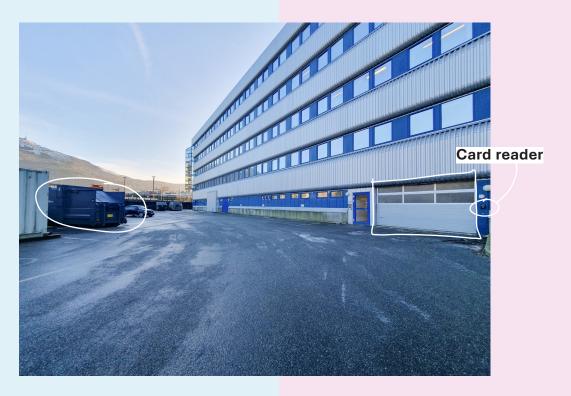

UiB has a new compactor for cardboard and paper. It is localized in the Datablokk waste room, available right outside the entrance, facing the park. This is not the recycling station / miljøstasjon that we have been using in the past.

## The indoor garbage chute still works for smaller amounts of waste.

| Type of waste        | Disposal location                                                |
|----------------------|------------------------------------------------------------------|
| Cardboard and paper  | Cardboard compactor in Datablokken                               |
| Electrical equipment | Blue container in the same room as the cardboard compactor       |
| Batteries            | Small, red box in cardboard room                                 |
| General<br>waste     | Compactor container outside the building (lock with code)        |
| Glass and metal      | Garage door outside<br>Bioblokken, on the side facing<br>Bybanen |