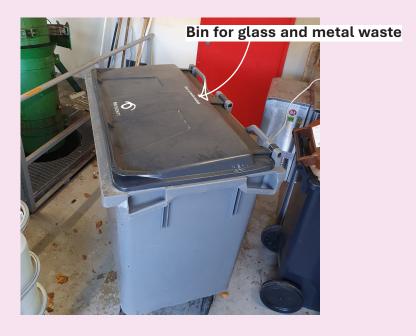

## The indoor garbage chute still works for smaller amounts of waste.

| Type of waste        | Disposal location                                                |
|----------------------|------------------------------------------------------------------|
| Cardboard and paper  | Cardboard compactor in Datablokken                               |
| Electrical equipment | Blue container in the same room as the cardboard compactor       |
| Batteries            | Small, red box in cardboard room                                 |
| General<br>waste     | Compactor container outside the building (lock with code)        |
| Glass and metal      | Garage door outside<br>Bioblokken, on the side facing<br>Bybanen |