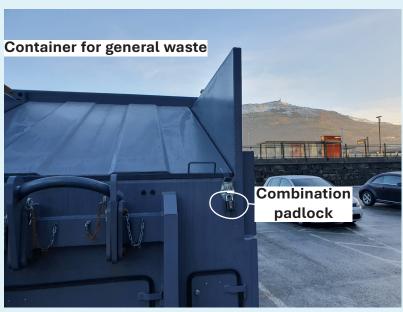

## The indoor garbage chute still works for smaller amounts of waste.

| Type of waste        | Disposal location                                                |
|----------------------|------------------------------------------------------------------|
| Cardboard and paper  | Cardboard compactor in Datablokken                               |
| Electrical equipment | Blue container in the same room as the cardboard compactor       |
| Batteries            | Small, red box in cardboard room                                 |
| General<br>waste     | Compactor container outside the building (lock with code)        |
| Glass and metal      | Garage door outside<br>Bioblokken, on the side facing<br>Bybanen |