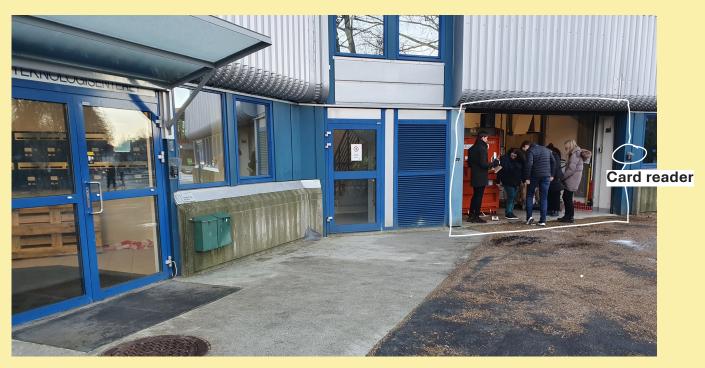

UiB has a new compactor for cardboard and paper. It is localized in the Datablokk waste room, available right outside the entrance, facing the park. This is not the recycling station / miljøstasjon that we have been using in the past.

The compactor is for paper and cardboard only, and you may need to get a keycard from Kine-Marie to use it if your card doesn't work.

The compactor is small, and you close the door after the cardboard has been placed through the opening. If the compressor is full, please let Kine-Marie know.