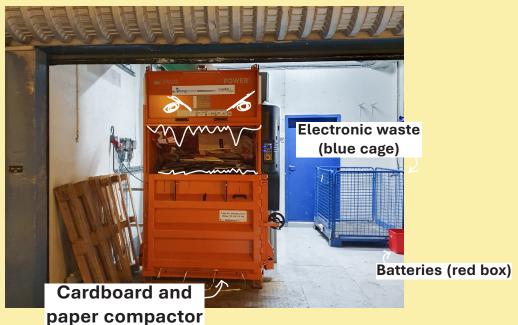

The compactor is for paper and cardboard only, and you may need to get a keycard from Kine-Marie to use it if your card doesn't work.

The compactor is small, and you close the door after the cardboard has been placed through the opening. If the compressor is full, please let Kine-Marie know.

## The indoor garbage chute still works for smaller amounts of waste.

| Type of waste        | Disposal location                                                |
|----------------------|------------------------------------------------------------------|
| Cardboard and paper  | Cardboard compactor in Datablokken                               |
| Electrical equipment | Blue container in the same room as the cardboard compactor       |
| Batteries            | Small, red box in cardboard room                                 |
| General<br>waste     | Compactor container outside the building (lock with code)        |
| Glass and metal      | Garage door outside<br>Bioblokken, on the side facing<br>Bybanen |