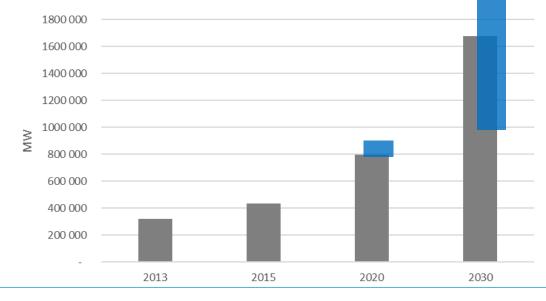

## POTENTIAL TO CHANGE THE OUTLOOKS

Kitemill: "Airborne wind is expected to capture part of the market and to even expand growth further"