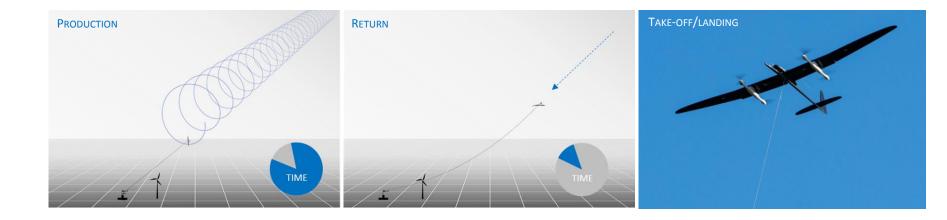

# HOW IT WORKS

### A KITE TURBINE

A kite turbine is made up of the following main parts:

- A kite generates the tractive forces (lift)
- **Ground system** converts the tractive force to electricity.
- Control system controls winch and the kite