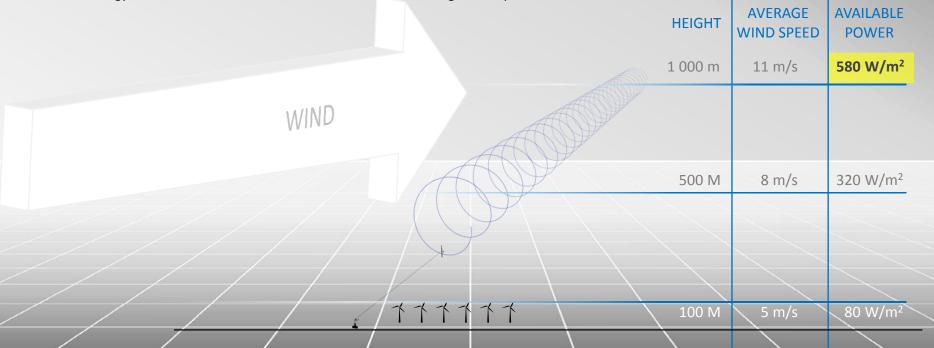

# WIND AT NEW HEIGHTS

**THE WIND GRADIENT** is an expression of the increase in speed and stability with higher altitude. The energy content of the wind varies with the **cube** of the average wind speed

## 2. The geographical market is very large due to the availability of wind at high altitudes

High altitude winds are more often available then near surface winds.