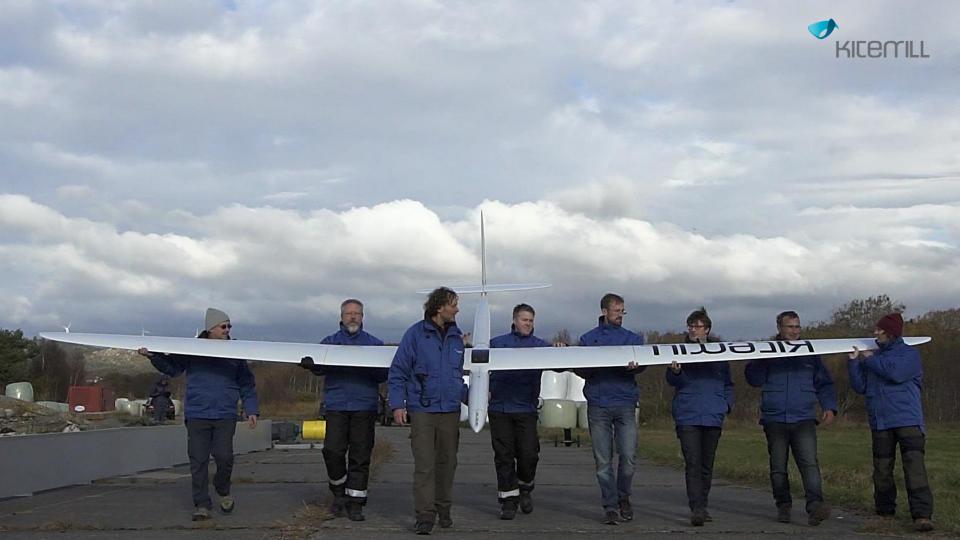

### A KITE TURBINE

A kite turbine is made up of the following main parts:

- A kite generates the tractive forces (lift)
- **Ground system** converts the tractive force to electricity.
- Control system controls winch and the kite

# HOW IT WORKS