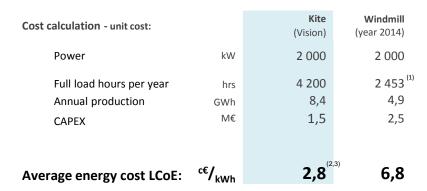

## ATTRACTIVE WITH A POTENTIAL TO BECOME PRICE COMPETITIVE

#### 1. Potential to become price competitive: