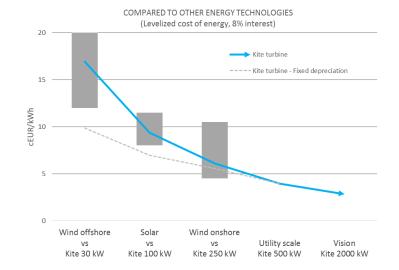

## ATTRACTIVE WITH A POTENTIAL TO BECOME PRICE COMPETITIVE

#### 1. Potential to become price competitive: