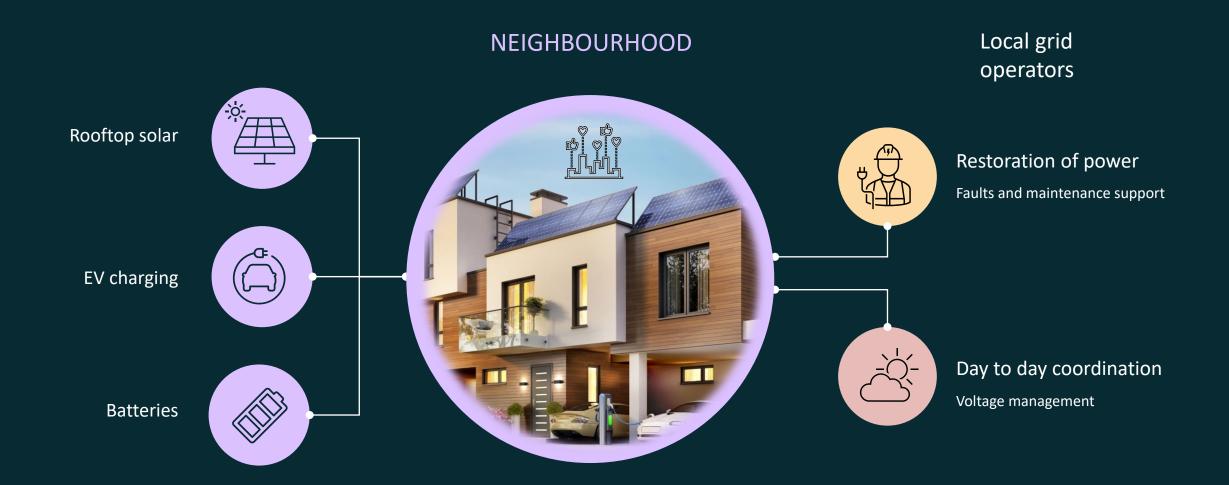

olenergi, blant annet for å stimulere til områdeutbygginger med solenergi og nabolagsstrøm

# UK regulations

On 15 June 2022 the UK government published Part S of the Building Regulations which sets out all new build and retrofit building need to be fitted with 7.4kW EV chargers.

All EV charge points installed after 30 June 2022 will need to have in-built WiFi communication. This allows all charge points to be online and accessible by the local network operators.



\* https://www.linkedin.com/posts/western-power-distribution\_connectability-activity-6965311754947993600-XSD4/?utm\_source=linkedin\_share&utm\_medium=ios\_app

## Charge your EV on Sundays during daytime



Average spot price by hour of week 01.01.2021-31.05.2022



### System forecast



#### **Risk reduction service**









## Restrictions and penalties

VS

## Marked based system services

•





Overbooking





Reserve Markets TSO



Spot Price Optimisation



Intraday Balancing

#### NEIGHBOURHOOD



## Example: Public parking





## Example: Public parking



Spot price, grid tariff Support to local grid operators Aggregation to regional markets



#### NEIGHBOURHOOD



Let's Build a Sustainable Future Together

Join Spark volue.com/spark

volue.com/careers/spark

Our vision is to accelerate the green transition on a neighbourhood level by coordinating distributed energy resources in a smarter way