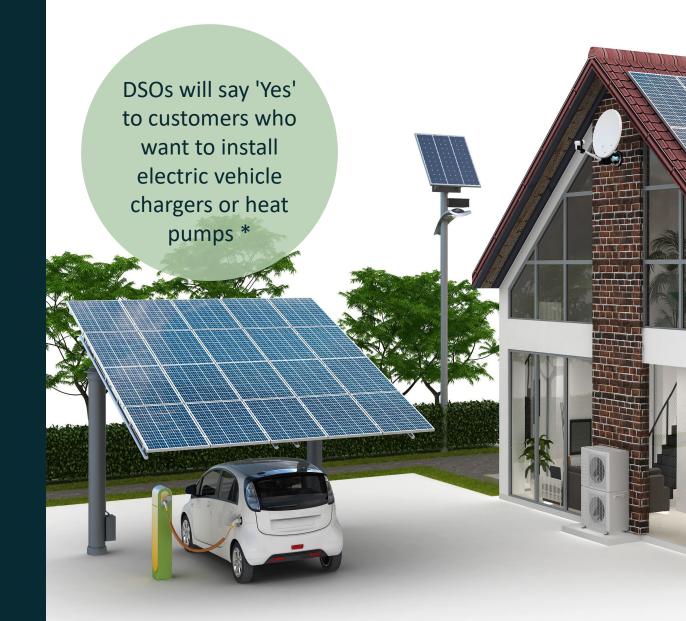

# UK regulations

On 15 June 2022 the UK government published Part S of the Building Regulations which sets out all new build and retrofit building need to be fitted with 7.4kW EV chargers.

All EV charge points installed after 30 June 2022 will need to have in-built WiFi communication. This allows all charge points to be online and accessible by the local network operators.

\* https://www.linkedin.com/posts/western-power-distribution\_connectability-activity-6965311754947993600-XSD4/?utm\_source=linkedin\_share&utm\_medium=ios\_app