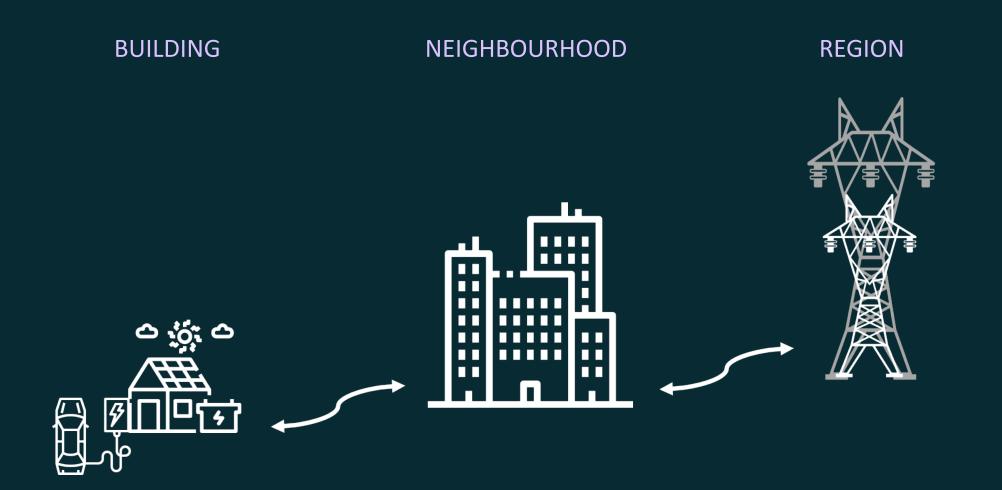

verket og virkemiddelapparatet for å stimulere til bruk av solenergi, blant annet for å stimulere til områdeutbygginger med solenergi og nabolagsstrøm

# UK regulations

On 15 June 2022 the UK government published Part S of the Building Regulations which sets out all new build and retrofit building need to be fitted with 7.4kW EV chargers.

All EV charge points installed after 30 June 2022 will need to have in-built WiFi communication. This allows all charge points to be online and accessible by the local network operators.



\* https://www.linkedin.com/posts/western-power-distribution\_connectability-activity-6965311754947993600-XSD4/?utm\_source=linkedin\_share&utm\_medium=ios\_app

## Charge your EV on Sundays during daytime



Average spot price by hour of week 01.01.2021-31.05.2022



### System forecast



#### **Risk reduction service**









## Restrictions and penalties

VS

## Marked based system services

•





Overbooking





Reserve Markets TSO



Spot Price Optimisation



Intraday Balancing

#### NEIGHBOURHOOD



## Example: Public parking





## Example: Public parking



Spot price, grid tariff Support to local grid operators Aggregation to regional markets



#### NEIGHBOURHOOD



Let's Build a Sustainable Future Together

Join Spark volue.com/spark

volue.com/careers/spark

Our vision is to accelerate the green transition on a neighbourhood level by coordinating distributed energy resources in a smarter way