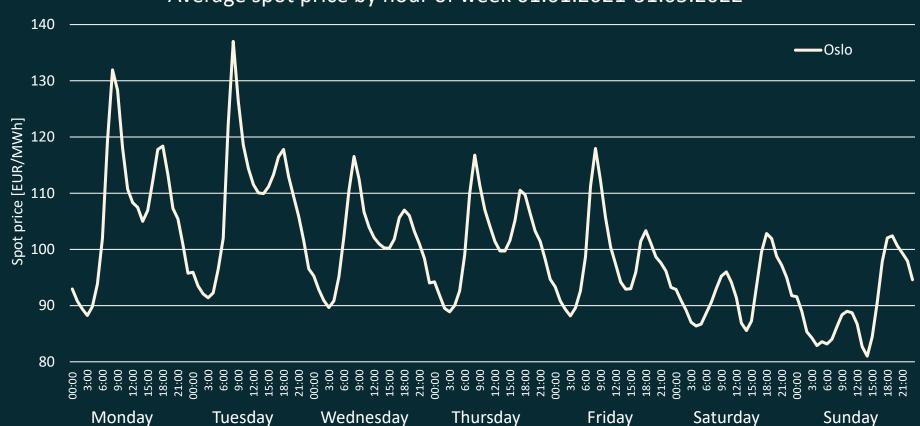

## Charge your EV on Sundays during daytime

Average spot price by hour of week 01.01.2021-31.05.2022