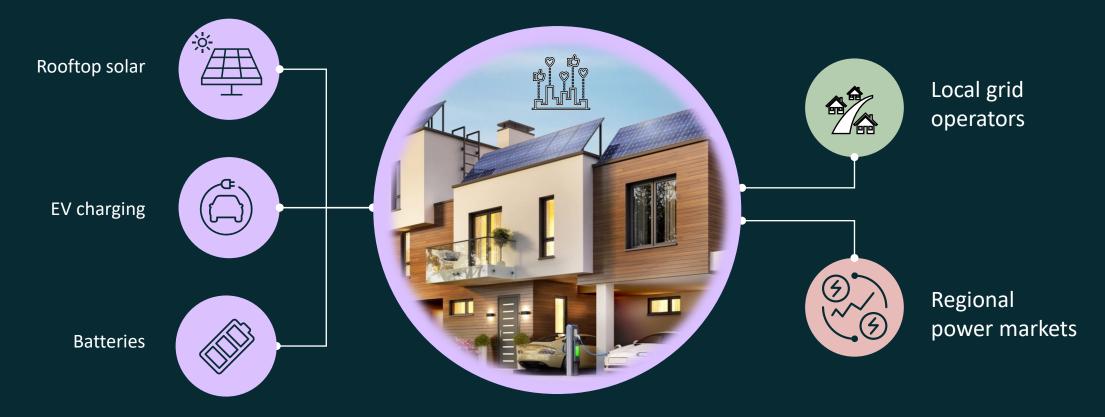

which sets out all new build and retrofit building need to be fitted with 7.4kW EV chargers.

All EV charge points installed after 30 June 2022 will need to have in-built WiFi communication. This allows all charge points to be online and accessible by the local network operators.



\* https://www.linkedin.com/posts/western-power-distribution\_connectability-activity-6965311754947993600-XSD4/?utm\_source=linkedin\_share&utm\_medium=ios\_app

## Charge your EV on Sundays during daytime



Average spot price by hour of week 01.01.2021-31.05.2022



### System forecast



#### **Risk reduction service**









## Restrictions and penalties

VS

## Marked based system services

•





Overbooking





Reserve Markets TSO



Spot Price Optimisation



Intraday Balancing

#### NEIGHBOURHOOD



## Example: Public parking





## Example: Public parking



Spot price, grid tariff Support to local grid operators Aggregation to regional markets



#### NEIGHBOURHOOD



Let's Build a Sustainable Future Together

Join Spark volue.com/spark

volue.com/careers/spark

Our vision is to accelerate the green transition on a neighbourhood level by coordinating distributed energy resources in a smarter way